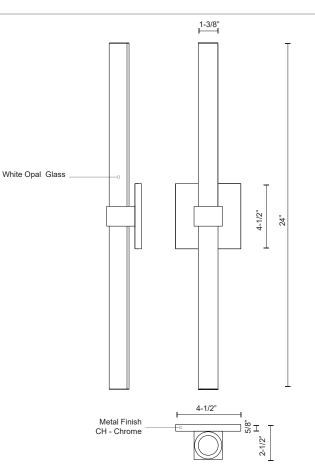

## SPECIFICATION DETAILS

| Fixture Dimensions   | W24" x H4-1/2" x E2-1/2"                                   |
|----------------------|------------------------------------------------------------|
| Light Source         | AC LED Module                                              |
| Wattage              | 31W                                                        |
| Total Lumens         | 2400lm                                                     |
| Delivered Lumens     | CH-1690lm                                                  |
| Voltage              | 120V                                                       |
| Color Temperature    | 3000К                                                      |
| CRI (Ra)             | 90CRI                                                      |
| Optional Color Temps | 2700K - 5000K Available, Minimum Order Quantities<br>Apply |
| LED Rated Life       | 50,000 hours                                               |
| Dimming              | 100% - 10%, ELV Dimmer (Not Included)                      |
| Glass Details        | Opal Glass                                                 |
| ADA Compliant        | Yes                                                        |
| Location             | Damp                                                       |
| Mounting Style       | All Orientation; Wall;                                     |
| Canopy Dimensions    | W4-1/2" x H4-1/2" x E5/8"                                  |
| Paint Finish         | CH01                                                       |
| Finish Option(s)     | Chrome                                                     |